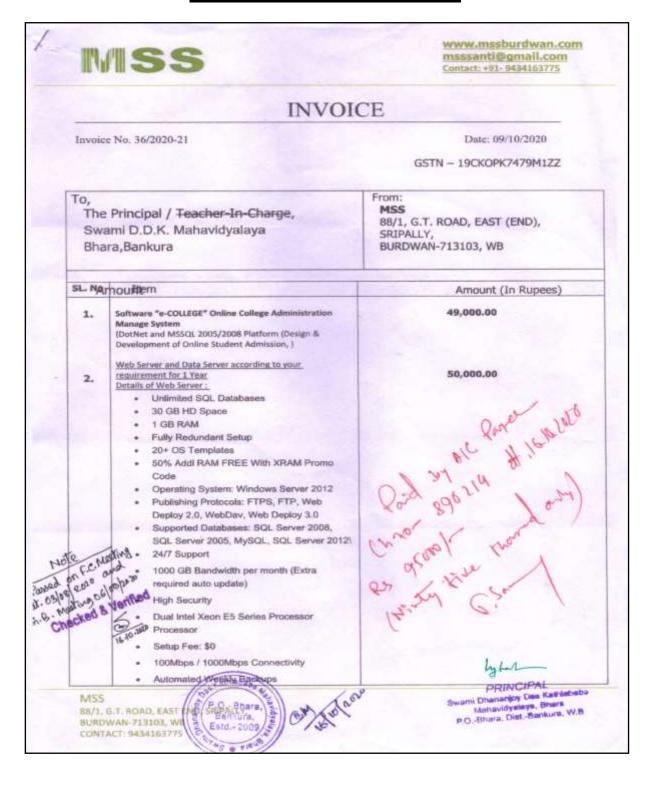

|       |          |          |
| HP LAPTOP CARRY CASE | 4202     | 1 NOS | 847.25   | 847.25   |
|                      |          |       | E4       |          |
|                      |          |       |          |          |
|                      |          |       |          |          |
|                      |          |       |          |          |
|                      |          |       |          |          |
| OUTPUT CG            | ST 9%    |       |          | 2631.50  |
| OUTPUT SG            | ST 9%    |       |          | 2631.50  |
| 001701 33.           |          |       | 1        |          |

Received all items in good order & condition:

checked & Verified elivery onsite free (LOCAL)

Authorised Signatory

for Simplex Computer

## Computer purchase bill





www.mssburdwan.com msssanti@gmail.com Contact: +91- 9434163775

|       | (g. (M S S)                                                                                                                                                                                               | Sabita Kole proprietor MSS |
|-------|-----------------------------------------------------------------------------------------------------------------------------------------------------------------------------------------------------------|----------------------------|
| 7.1.8 | 30 UST (180)                                                                                                                                                                                              | (Rupees One Lakh Only).    |
| 7