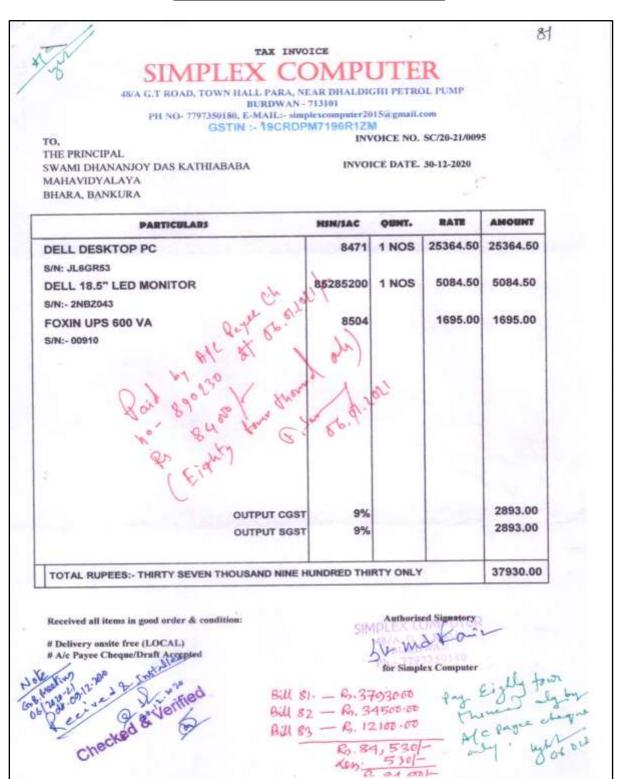

smission Charge                                         | 1959 5 5 1 5 5 | 1,903,500.00  |                                               |
| T.A. & D.A. Expences                | 35,000.00  |            | Tutton Fee                                                  | 404,000:00     | 4,203,300.00  | 4.170                                         |
| Teleptione Expenses                 |            |            |                                                             |                | -             | hat-                                          |
| Tullion Fee                         | 202,000.00 |            |                                                             |                |               | Dr. Kalkali Grosh (Sengupla                   |



## **Computer purchase bill**



## **Computer purchase bill**

TAX INVOICE

48/A G.T ROAD, TOWN HALL PARA, NEAR DHALDIGHI PETROL PUMP BURDWAN - 713101

PH NO- 7797350180, E-MAIL:- simplexcomputer2015@gmail.com GSTIN: - 19CRDPM7196R1ZM

TO,

INVOICE NO. SC/20-21/0094

THE PRINCIPAL

SWAMI DHANANJOY DAS KATHIABABA

INVOICE DATE, 30-12-2020

MAHAVIDYALAYA BHARA, BANKURA

| PARTICULARS          | HSM/SAC  | QUNT. | RATE     | AMOUNT   |
|----------------------|----------|-------|----------|----------|
| HP LAPTOP 15         | 84713010 | 1 NOS | 28389.75 | 28389.75 |
| S/N: CND0434SZW      |          |       |          |          |
| HP LAPTOP CARRY CASE | 4202     | 1 NOS | 847.25   | 847.25   |
|                      |          |       | E4       |          |
|                      |          |       |          |