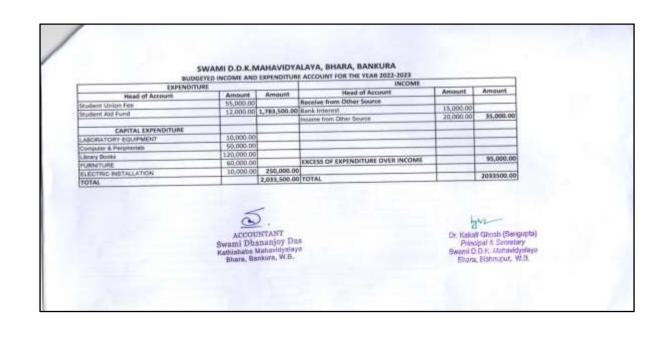

| 20,000.00  |            | Transmission Charge                                         | 1959 5 5 1 5 5 | 1,903,500.00  |                                               |
| T.A. & D.A. Expences                | 35,000.00  |            | Tutton Fee                                                  | 404,000:00     | 4,203,300.00  | 4.170                                         |
| Teleptione Expenses                 |            |            |                                                             |                | -             | hat-                                          |
| Tullion Fee                         | 202,000.00 |            |                                                             |                |               | Dr. Kalkali Grosh (Sengupla                   |



## **Computer purchase bill**



## **Computer purchase bill**

TAX INVOICE

48/A G.T ROAD, TOWN HALL PARA, NEAR DHALDIGHI PETROL PUMP BURDWAN - 713101

PH NO- 7797350180, E-MAIL:- simplexcomputer2015@gmail.com GSTIN: - 19CRDPM7196R1ZM

TO,

INVOICE NO. SC/20-21/0094

THE PRINCIPAL

SWAMI DHANANJOY DAS KATHIABABA

INVOICE DATE, 30-12-2020

MAHAVIDYALAYA BHARA, BANKURA

| PARTICULARS          | HSM/SAC  | QUNT. | RATE     | AMOUNT   |
|----------------------|----------|-------|----------|----------|
| HP LAPTOP 15         | 84713010 | 1 NOS | 28389.75 | 28389.75 |
| S/N: CND0434SZW      |          |       |          |          |
| HP LAPTOP CARRY CASE | 4202     | 1 NOS | 847.25   | 847.25   |
|                      |          |       | E4       |          |
|                      |